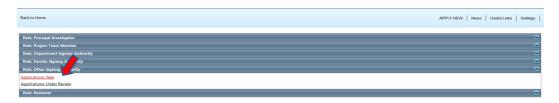

The workflow approval process is the same whether the application is for a certification (Biosafety application submission form, etc.) or a funding application (Tri-Council award, contract, etc.).

- 1. When you have a file to approve, you will receive an email from <a href="researcherportal@upei.ca">researcherportal@upei.ca</a> with the subject line: You have been assigned as a signing authority.
- 2. The UPEI Researcher Portal URL is <a href="https://upei.researchservicesoffice.com/Romeo.Researcher/">https://upei.researchservicesoffice.com/Romeo.Researcher/</a> Log into the system using your Researcher Portal login name and password.
- 3. The quick link 'Role: Department Signing Authority' or 'Role: Faculty Signing Authority' will direct you to all application forms where you have been assigned as a signing authority. When an action is required, the quick link will appear in red.
- 4. Click on 'Applications: New'