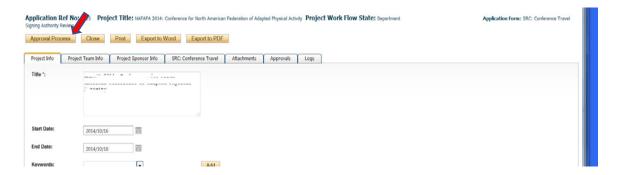

9. When finished reviewing the application, click on the 'Approval Process' tab at the top

10. Select 'Approve' to grant your approval and forward to the next step of the approval process. Add a comment, such as 'I approve', then select 'Submit'. (Select 'Forward' to send to the next signing authority WITHOUT your approval.)