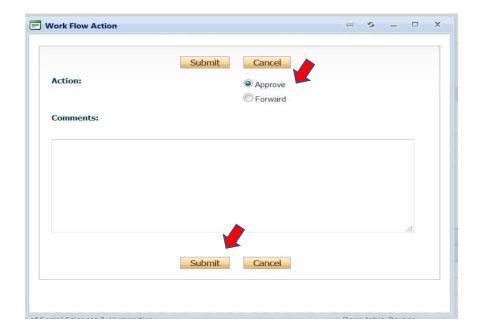

9. When finished reviewing the application, click on the 'Approval Process' tab at the top

10. Select 'Approve' to grant your approval and forward to the next step of the approval process. Add a comment, such as 'I approve', then select 'Submit'. (Select 'Forward' to send to the next signing authority WITHOUT your approval.)