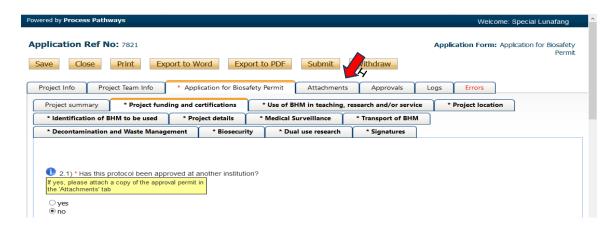

- 5. Select 'View' to enter the file and review the application.
- Click the various tabs to view all sections of the application. You can also export the application
  in Word or PDF format, which will allow you to view the entire application in one document.
   Tip: Word format is a more eye appealing document than PDF.
- 7. Review each tab of the application (Project Info., Project Team Info., etc.)
- 8. Click on the 'Attachments' tab to view any attachments included with the application. Click on the File Name to open the attachment.