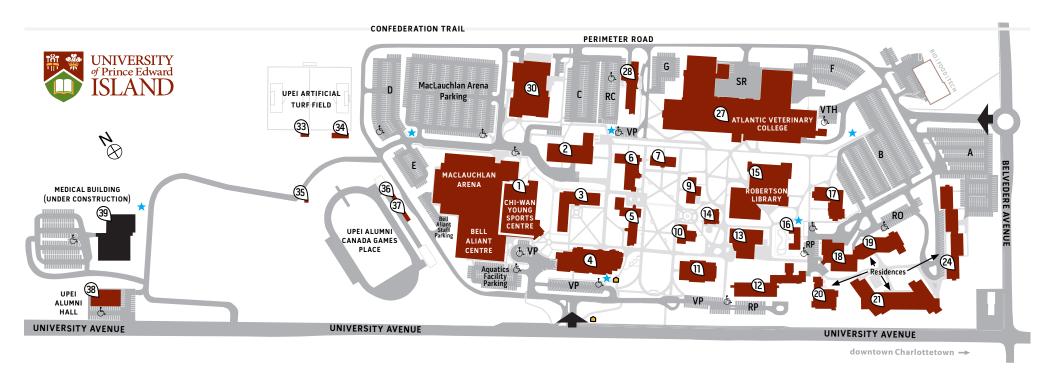

## UNIVERSITY OF PRINCE EDWARD ISLAND » CAMPUS MAP »

550 University Avenue, Charlottetown, Prince Edward Island, Canada C1A 4P3 upei.ca

## **CAMPUS BUILDINGS**

- 1 Chi-Wan Young Sports Centre (YSC)
- 2 Central Utility Building (CUB)
- 3 Health Sciences Building (HSB)
- **4** W.A. Murphy Student Centre (MSC)
- 5 SDU Main Building (SDMB)
- 6 Steel Building (SB)
- **7** Dalton Hall (DH)
- 9 Memorial Hall (MH)
- 10 Cass Science Hall (CSH)
- 11 Kelley Memorial Building (KMB)
- 12 Don and Marion McDougall Hall (MCDH)

- 13 Duffy Science Centre (DSC)
- 14 Chaplaincy Centre (CC)
- 15 Robertson Library (RL)
- 16 Daycare Building (DCB)
- 17 K.C. Irving Chemistry Centre (ICC)
- 18 Wanda Wyatt Dining Hall (WDH)
- 19 Bill and Denise Andrew Hall (AH) (Residence)
- 20 Bernardine Hall (BEH) (Residence)
- 21 Performing Arts Centre and Residence (PAC)
- 24 Blanchard Hall (BLH) (Residence)
- 27 Atlantic Veterinary College (AVC)

- 28 Regis and Joan Duffy Research Centre (DRC)
- **30** Faculty of Sustainable Design Engineering Building (FSDE)
- 33 Artificial Turf Field Announcers' Building
- **34** Clubhouse
- **35** Alumni Canada Games Place Storage Building
- **36** Alumni Canada Games Place Announcers' Building
- 37 Alumni Canada Games Place VIP Building
- 38 UPEI Alumni Hall (ALH)
- **39** Medical Building (Under construction)

BUS SHELTER

## **PARKING**

- A General & Overnight During Winter Months
- **B** General & Designated
- **c** Designated
- **D** General
- **E** General
- F Designated
- **G** Designated
- **VTH** Teaching Hospital Clients
- **6** Accessible
- **RO** Residence Only
- **VP** Visitor Metered (UPEI parking pass not required)
- **RP** Reserved
- **sr** Shipping and Receiving
- **RC** Research Centre