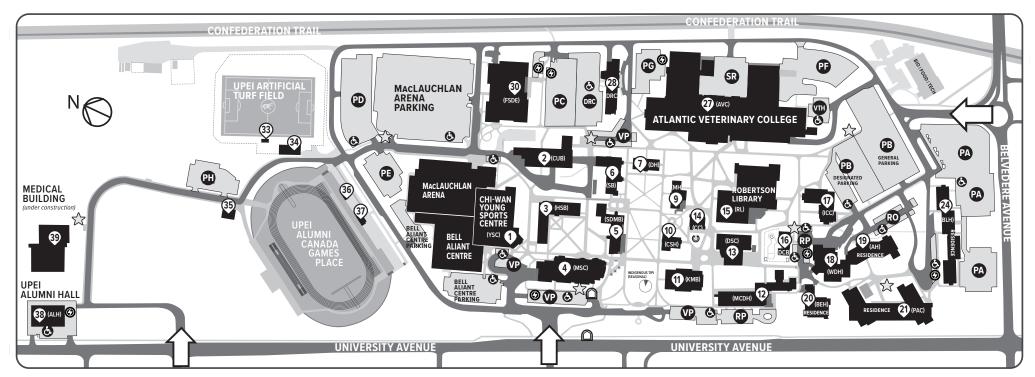

## UNIVERSITY OF PRINCE EDWARD ISLAND » CAMPUS MAP

550 University Avenue, Charlottetown, Prince Edward Island, Canada C1A 4P3 upei.ca

| UPEI CAMPUS BUILDINGS |                               |        |                                                        |     |  |  |  |  |
|-----------------------|-------------------------------|--------|--------------------------------------------------------|-----|--|--|--|--|
| 1                     | CHI-WAN YOUNG SPORTS CENTRE   | (YSC)  | 19 BILL AND DENISE ANDREW HALL (AH) (RESIDENCE         | CE) |  |  |  |  |
| 2                     | CENTRAL UTILITY BUILDING      | (CUB)  | 20 BERNARDINE HALL (BEH) (RESIDENCE                    | CE) |  |  |  |  |
| 3                     | HEALTH SCIENCES BUILDING      | (HSB)  | 21 PERFORMING ARTS CENTRE (PAC) (RESIDENCE             | CE) |  |  |  |  |
| 4                     | W.A. MURPHY STUDENT CENTRE    | (MSC)  | AND RESIDENCE                                          |     |  |  |  |  |
| 5                     | SDU MAIN BUILDING             | (SDMB) | 24 BLANCHARD HALL (BLH) (RESIDENCE                     | CE) |  |  |  |  |
| 6                     | STEEL BUILDING                | (SB)   | 27 ATLANTIC VETERINARY COLLEGE (AVC)                   |     |  |  |  |  |
| 7                     | DALTON HALL                   | (DH)   | 28 REGIS AND JOAN DUFFY (DRC)                          |     |  |  |  |  |
| 9                     | MEMORIAL HALL                 | (MH)   | RESEARCH CENTRE                                        |     |  |  |  |  |
| 10                    | CASS SCIENCE HALL             | (CSH)  | <b>30</b> FACULTY OF SUSTAINABLE (FSDE)                |     |  |  |  |  |
| 11                    | KELLEY MEMORIAL BUILDING      | (KMB)  | DESIGN ENGINEERING BUILDING                            |     |  |  |  |  |
| 12                    | DON AND MARION MCDOUGALL HALL | (MCDH) | 3 ARTIFICIAL TURF FIELD ANNOUNCER BUILDING             |     |  |  |  |  |
| 13                    | DUFFY SCIENCE CENTRE          | (DSC)  | 34 CLUBHOUSE                                           |     |  |  |  |  |
| 14                    | CHAPLAINCY CENTRE             | (CC)   | 5 ALUMNI CANADA GAMES PLACE STORAGE BUILDING           |     |  |  |  |  |
| 15                    | ROBERTSON LIBRARY             | (RL)   | <b>36</b> ALUMNI CANADA GAMES PLACE ANNOUNCER BUILDING | G   |  |  |  |  |
| 16                    | DAYCARE BUILDING              | (DCB)  | <b>37</b> ALUMNI CANADA GAMES PLACE VIP BUILDING       |     |  |  |  |  |
| 17                    | K.C. IRVING CHEMISTRY CENTRE  | (ICC)  | 38 UPEI ALUMNI HALL (ALH)                              |     |  |  |  |  |
| 18                    | WANDA WYATT DINING HALL       | (WDH)  | <b>39</b> MEDICAL BUILDING (under construction)        |     |  |  |  |  |

| UPEI PARKING |     |                                                          |                     |                          |  |  |  |  |
|--------------|-----|----------------------------------------------------------|---------------------|--------------------------|--|--|--|--|
|              | PA  | GENERAL (OVERNIGHT DURING WINTER MONTHS)                 |                     | ACCESSIBLE               |  |  |  |  |
|              | PB  | GENERAL AND DESIGNATED                                   | ( <del>5.</del> )   | PARKING                  |  |  |  |  |
|              | PC  | DESIGNATED                                               |                     |                          |  |  |  |  |
|              | PD  | GENERAL                                                  |                     | BUS SHELTER              |  |  |  |  |
|              | PE  | GENERAL                                                  |                     |                          |  |  |  |  |
|              | PF  | DESIGNATED                                               |                     | CAMPUS                   |  |  |  |  |
|              | PG  | DESIGNATED                                               |                     | ENTRANCE                 |  |  |  |  |
|              | PH  | GENERAL                                                  |                     | LITTIOUTOL               |  |  |  |  |
|              | VTH | VETERINARY TEACHING HOSPITAL CLIENTS ONLY                |                     | EMERGENCY                |  |  |  |  |
|              | RO  | RESIDENCE PARKING PERMIT HOLDERS ONLY                    | \[ \forall \]       | CALL STATION             |  |  |  |  |
|              | VP  | VISITOR METERED (UPEI parking permit not required)       |                     |                          |  |  |  |  |
|              | RP  | RESERVED PARKING PERMIT HOLDERS ONLY                     |                     | EV CHARGER               |  |  |  |  |
|              | SR  | SHIPPING AND RECEIVING                                   |                     | LVCHARGER                |  |  |  |  |
|              | DRC | DUFFY RESEARCH CENTRE PARKING                            |                     |                          |  |  |  |  |
|              |     | BUILDING BUILDING NUMBER (XX) BUILDING NAME ABBREVIATION | PARKING PARKING LOT | PARKING LOT DESIGNATIONS |  |  |  |  |