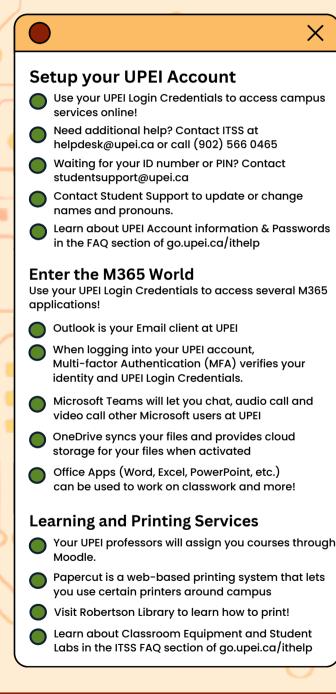

# Student IT Checklist



#### Connect to the Wi-fi

Scan the QR Code to find out how to connect to the Wi-fi!

Х

Ensure you use your full @upei email to connect to the Wi-fi!

Need more help? Visit:

- The ITSS Helpdesk in person at the AVC building, Room #246S
- The Robertson Library

#### **ITSS Resources**

- View and explore the ITSS Website to learn about the IT services available.
- Tune into the ITSS website for "Technology Tip Tuesday" to learn some cool tips from ITSS
- myUPEI is a portal for you to learn and access resources related to your experience at UPEI.
- Contact the ITSS Helpdesk at helpdesk@upei.ca or visit Robertson Library for IT assistance. Scan the QR code to learn more.

### Stay Safe at UPEI

- Download the UPEI Safe app. This is UPEI's safety app, which alerts you for university closur