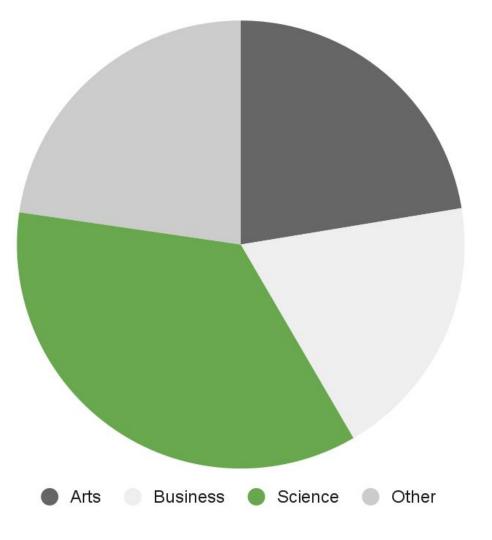

# Stats: Faculty Of Science

# 35.7%

Of undergraduate students were part of the Faculty of Science in 2020 Source: UPEI By The Numbers 2020