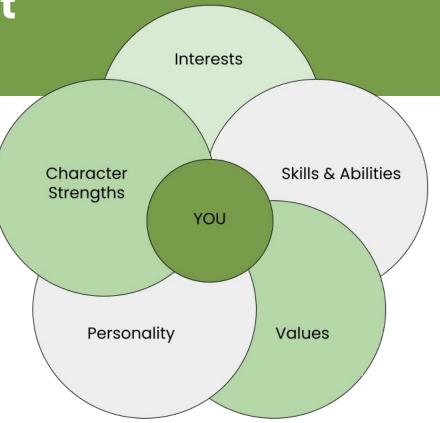

## **Career Self Assessment**

A way to help you make career decisions is to better know and understand yourself. Take some time to download and finish the <u>'You'</u> worksheet.