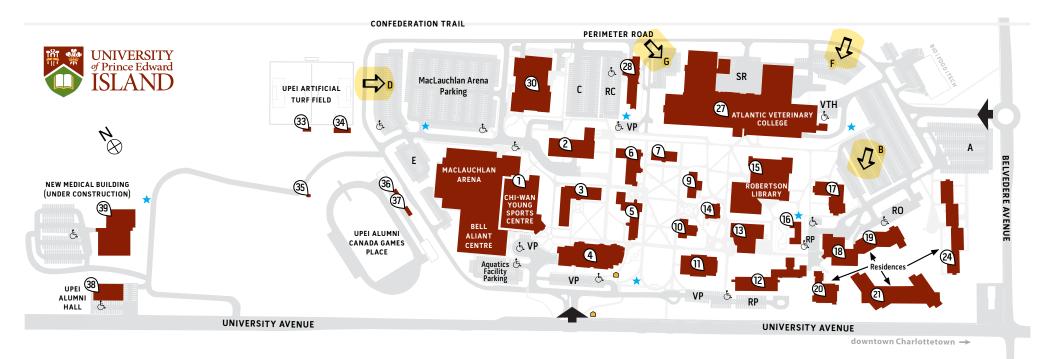

## UNIVERSITY OF PRINCE EDWARD ISLAND » CAMPUS MAP »

550 University Avenue, Charlottetown, Prince Edward Island, Canada C1A 4P3 upei.ca

**CAMPUS BUILDINGS** 

- 1 Chi-Wan Young Sports Centre (YSC)
- 2 Central Utility Building (CUB)
- 3 Health Sciences Building (HSB)
- 4 W.A. Murphy Student Centre (MSC)
- 5 SDU Main Building (SDMB)
- **6** Steel Building (SB)
- 7 Dalton Hall (DH)
- 9 Memorial Hall (MH)
- 10 Cass Science Hall (CSH)
- 11 Kelley Memorial Building (KMB)
- **12** Don and Marion McDougall Hall (MCDH)

- **13** Duffy Science Centre (DSC)
- **14** Chaplaincy Centre (CC)
- 15 Robertson Library (RL)
- **16** Daycare Building (DCB)
- **17** K.C. Irving Chemistry Centre (ICC)
- **18** Wanda Wyatt Dining Hall (WDH)
- **19** Bill and Denise Andrew Hall (AH) (Residence)
- **20** Bernardine Hall (BEH) (Residence)
- 21 Performing Arts Centre and Residence (PAC)
- 24 Blanchard Hall (BLH) (Residence)
- 4) 27 Atlantic Veterinary College (AVC)

- 28 Regis and Joan Duffy Research Centre (DRC)
- **30** Faculty of Sustainable Design Engineering Building (FSDE)
- 33 Artificial Turf Field Announcers' Building
- 34 Clubhouse
- 35 Alumni Canada Games Place Storage Building
- **36** Alumni Canada Games Place Announcers' Building
- 37 Alumni Canada Games Place VIP Building
- 38 UPEI Alumni Hall (ALH)
- **39** New Medical Building (Under construction)

BUS SHELTER

## PARKING

- A General & Overnight During Winter Months
- B General & Designated
- **c** Designated
- **D** General
- **E** General
- **F** Designated
- **G** Designated
- **VTH** Teaching Hospital Clients
- 💪 Accessible
- **RO** Residence Only
- **VP** Visitor Metered (UPEI parking pass not required)
- **RP** Reserved
- **sr** Shipping and Receiving
- RC Research Centre