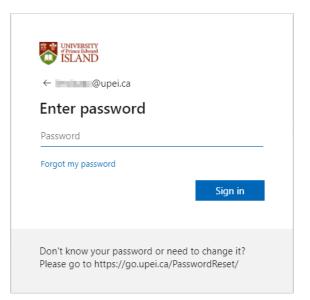

he confirmation email you received when you booked your time.

### Cancel Booking

- 1. Log In and view your bookings
- 2. On the specific booking click on Cancel

See below for detailed step by step instructions with screenshots.

For assistance with bookings please contact UPEI Athletics and Recreation at:

Email: recreation@upei.ca Tel: 902-566-0368



## Athletics and Recreation Bookings - Step By Step With Screenshots

#### Go to recreation.upei.ca



Log In

1. In the top right corner select Log In

### **UPEI Students Staff Faculty**

- 2. If you are an active UPEI student or staff and faculty member, select UPEI LOGIN
  - a. If not select Community Members and proceed to the Community Member section below





3. Enter your UPEI email address





#### 4. Enter your UPEI password



#### Proceed to Book Time section below



### Community Member Sign In

- 1. In the top right corner select Log In
- 2. If you have already created a community account for yourself, select COMMUNITY LOGIN.
  - a. If you have not created an account see account creation steps below.

| Current UPEI staff, faculty and students use: "UPEI LOGIN" button.                                                                                                        |
|---------------------------------------------------------------------------------------------------------------------------------------------------------------------------|
| General public can click sign up to create a Community account and access you<br>membership info.