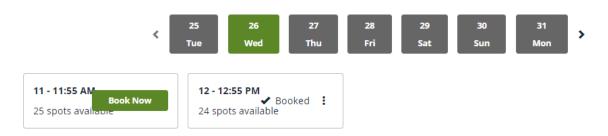

Product: Fitness Centre Bookings - Fitness Centre Date: Wed, May, 26, 2021 Time: 12:00 PM - 12:55 PM

Thank you, UPEI Athletics & Recreation

10. Your booking is now complete.

VIEW BOOKING

### Cancel Booking

- 1. Log In and view your bookings
- 2. On the specific booking click on Cancel

| = 6                    |      | Search Progr                                                           | rams Q           |                    | 💘 🔺 🕘 happypanther |
|------------------------|------|------------------------------------------------------------------------|------------------|--------------------|--------------------|
| PANTI                  | HERS | Cancel Booking                                                         |                  | ×                  |                    |
| View Ac                | cou  | Are you sure you want to cancel the Centre booking for Wed, May 26 203 |                  | iness              |                    |
|                        | Foi  |                                                                        | No Yes, C        | ancel              | ~                  |
| Personal Information   | n    | Bookings                                                               |                  |                    |                    |
| Programs               | 0    | Name                                                                   | Day              | Time               |                    |
| Memberships            | 0    | Fitness Centre Bookings - Fitness Centre                               | Wed, May 26 2021 | 12:00 - 12:55 PM   | Cancel             |
| Equipment              | 0    | Fittless Centre Bookings - Fittless Centre                             | Wed, May 26 2021 | 12.00 - 12.55 Pivi | Callee             |
| Bookings<br>Facilities | 0    |                                                                        |                  |                    |                    |
| Guest Passes           | 0    |                                                                        |                  |                    |                    |
| Multi-Visit Passes     | 0    |                                                                        |                  |                    |                    |
| Order History          | 2    |                                                                        |                  |                    |                    |
| Invoices               | 0    |                                                                        |                  |                    |                    |

- 3. To confirm click Yes, Cancel
- 4. This will remove the booking from your list.