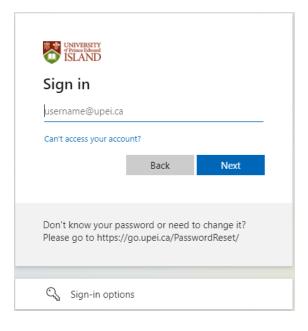

### **UPEI Students Staff Faculty**

- 2. If you are an active UPEI student or staff and faculty member, select UPEI LOGIN
  - a. If not select Community Members and proceed to the Community Member section below

3. Enter your UPEI email address