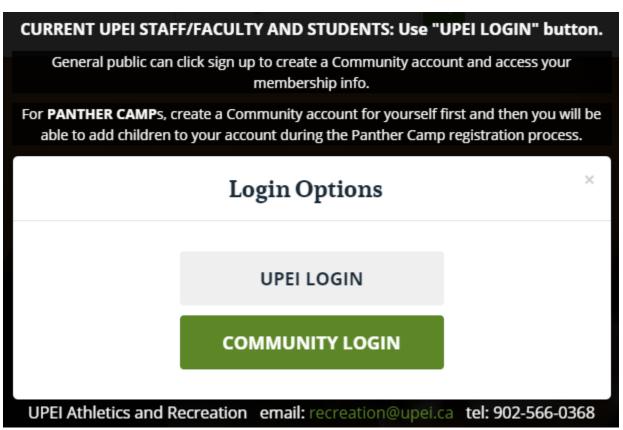

### **UPEI Students Staff Faculty**

- 2. If you are an active UPEI student or staff and faculty member, select UPEI LOGIN
  - a. If not select Community Members and proceed to the Community Member section below

### Community Member Sign In

- 1. In the top right corner select Log In
- 2. If you have already created a community account for yourself, select COMMUNITY LOGIN.
  - a. If you have not created an account see account creation steps below.

| Current UPEI staff, faculty and students use: "UPEI LOGIN" button.                                                                                                        |
|---------------------------------------------------------------------------------------------------------------------------------------------------------------------------|
| General public can click sign up to create a Community account and access you<br>membership info.                                                                         |
| For PANTHER CAMPs, create an account for yourself first and then you will be<br>able to add children to your account as part or the Panther Camp registration<br>process. |
| ← Back ×                                                                                                                                                                  |
| Username<br>Password                                                                                                                                                      |
| Trouble logging in?                                                                                                                                                       |
| Don't Have an Account? Sign Up                                                                                                                                            |