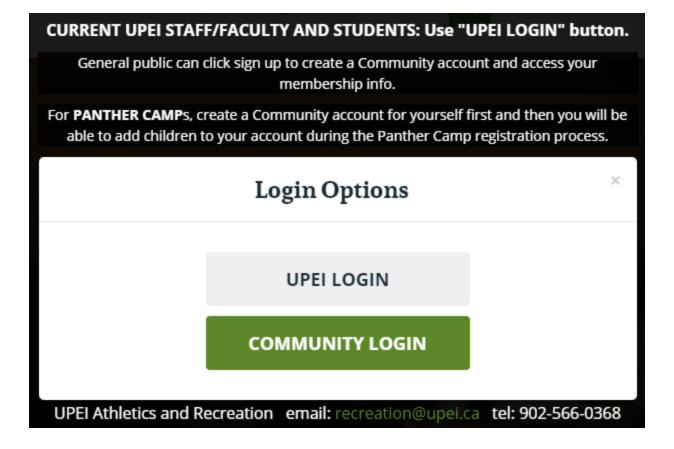

### **UPEI Students Staff Faculty**

- 2. If you are an active UPEI student or staff and faculty member, select UPEI LOGIN
  - a. If not select Community Members and proceed to the Community Member section below

### Community Member Sign In

- 1. In the top right corner select Log In
- 2. If you have already created a community account for yourself, select COMMUNITY LOGIN.
  - a. If you have not created an account see account creation steps below.

| Current UPEI staff, faculty and students use: "UPEI LOGIN" button.                                                                                                        |
|---------------------------------------------------------------------------------------------------------------------------------------------------------------------------|
| General public can click sign up to create a Community account and access you<br>membership info.                                                                         |
| For PANTHER CAMPs, create an account for yourself first and then you will be<br>able to add children to your account as part or the Panther Camp registration<br>process. |
| ← Back ×                                                                                                                                                                  |
| Username<br>Password                                                                                                                                                      |
| Trouble logging in?                                                                                                                                                       |
| Don't Have an Account? Sign Up                                                                                                                                            |