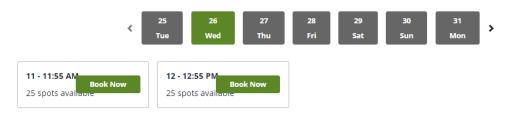

## **Fitness Centre Bookings**

- 6. Click on the day you would like to book
  - a. Note: there can be a limit to the amount of time in advance that you can make a booking

### May 25 - June 15, 2021

- 7. Over the time you would like to book, click on Book Now
- 8. On screen will show a success message

Booking Successful! A confirmation email has been sent to you.