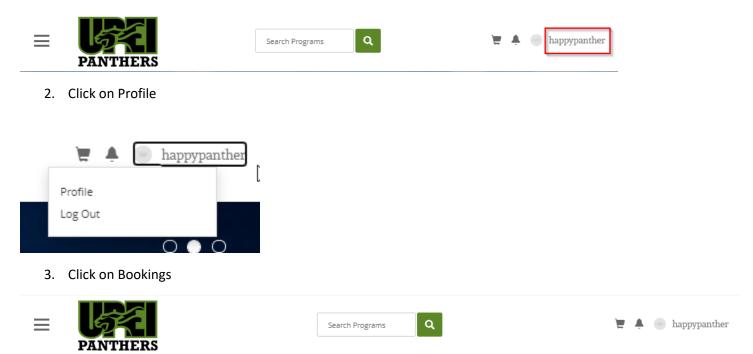

### View Bookings

To view all of your bookings

1. In the member portal click on your username in the top right

### View Bookings

To view all of your bookings

- 1. In the member portal click on your username in the top right
- 2. Click on Profile
- 3. Click on Bookings

Another option to view your bookings is to use the VIEW BOOKING link in the confirmation email you received when you booked your time.